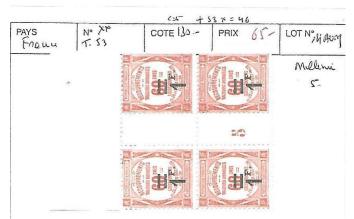

Lot 2

Lot3

Lot4









Lot 5

Lot 6

Lot 7

Lot 8









Lot 9

Lot 10

Lot 11

Lot 12













Lot 13

Lot 14

Lot 15

Lot 16

Lot 17

Lot 18













Lot 19

Lot 20

Lot 21

Lot 22

Lot23

Lot24

















Lot 43 Lot 44

Lot 45

Lot 46

Lot 47

Lot 48

Lot 49











Lot 50 Lot 51

Lot 52

Lot 53

Lot 54





Lot 55 Lot 56





Lot 57 Lot 58





Lot 59



Lot 60



Lot 61 Lot 62



Lot 63



Lot 64



Lot 65



Lot 66



Lot 67





Lot N° 68





Lot n° 70



Lot 71



Lot n° 72



Lot n° 73

| Gosse<br>Dentelaa   |       |  |
|---------------------|-------|--|
| Crosse<br>Dentelina |       |  |
| Gentelina 3         |       |  |
| B                   |       |  |
|                     | 40, 3 |  |

Lot n° 74





Lot n° 75





Lot n° 76 Lot n° 77



Lot n° 78





Lot n° 79 Lot n° 80



Lot n° 81



Lot n° 82 Lot n° 83



Lot n° 84



Lot n+ 85 Lot n° 86



Lot n° 87



Lot n° 88



Lot n° 89



Lot n° 90



Lot n° 91



Lot n° 92



Lot n° 93 Lot n° 94 Lot n° 95



Lot n° 96