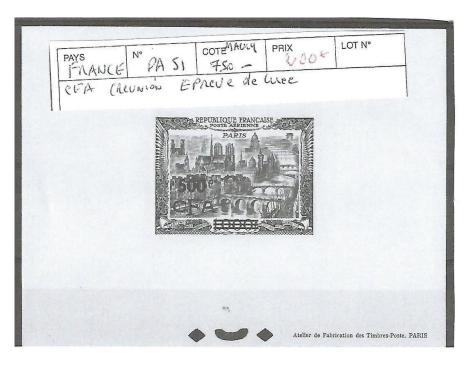

Lot 1

Lot 2

Lot3

Lot4









Lot 5

Lot 6

Lot 7

Lot 8









Lot 9

Lot 10

Lot 11

Lot 12













Lot 13

Lot 14

Lot 15

Lot 16

Lot 17

Lot 18













Lot 19

Lot 20

Lot 21

Lot 22

Lot23

Lot24

















Lot 43 Lot 44

Lot 45

Lot 46

Lot 47

Lot 48

Lot 49











Lot 50 Lot 51

Lot 52

Lot 53

Lot 54





Lot 55 Lot 56





Lot 57 Lot 58





Lot 59



Lot 60



Lot 61 Lot 62



Lot 63



Lot 64



Lot 65



Lot 66



Lot 67





Lot N° 68





Lot n° 70



Lot 71



Lot n° 72



Lot n° 73

| Gosse<br>Dentelaa   |       |  |
|---------------------|-------|--|
| Crosse<br>Dentelina |       |  |
| Gentelina 3         |       |  |
| B                   |       |  |
|                     | 40, 3 |  |

Lot n° 74





Lot n° 75





Lot n° 76 Lot n° 77



Lot n° 78





Lot n° 79 Lot n° 80



Lot n° 81



Lot n° 82 Lot n° 83



Lot n° 84



Lot n+ 85 Lot n° 86



Lot n° 87



Lot n° 88



Lot n° 89



Lot n° 90



Lot n° 91



Lot n° 92



Lot n° 93 Lot n° 94 Lot n° 95



Lot n° 96