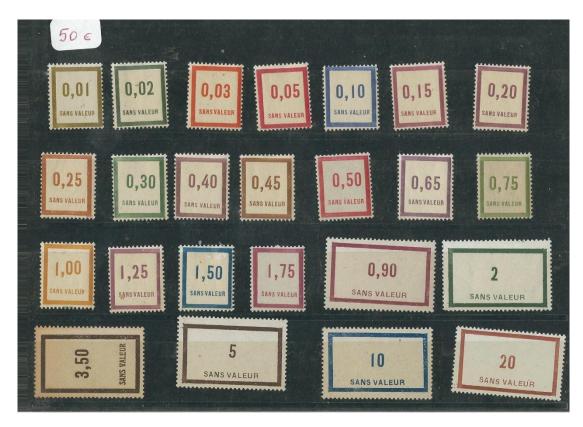

18













Lot 19

Lot 20

Lot 21

Lot 22

Lot23

Lot24

















Lot 43 Lot 44

Lot 45

Lot 46

Lot 47

Lot 48

Lot 49











Lot 50 Lot 51

Lot 52

Lot 53

Lot 54





Lot 55 Lot 56





Lot 57 Lot 58





Lot 59



Lot 60



Lot 61 Lot 62



Lot 63



Lot 64



Lot 65



Lot 66



Lot 67





Lot N° 68





Lot n° 70



Lot 71



Lot n° 72



Lot n° 73

| Gosse<br>Dentelaa   |       |  |
|---------------------|-------|--|
| Crosse<br>Dentelina |       |  |
| Gentelina 3         |       |  |
| B                   |       |  |
|                     | 40, 3 |  |

Lot n° 74





Lot n° 75





Lot n° 76 Lot n° 77



Lot n° 78





Lot n° 79 Lot n° 80



Lot n° 81



Lot n° 82 Lot n° 83



Lot n° 84



Lot n+ 85 Lot n° 86



Lot n° 87



Lot n° 88



Lot n° 89



Lot n° 90



Lot n° 91



Lot n° 92



Lot n° 93 Lot n° 94 Lot n° 95



Lot n° 96