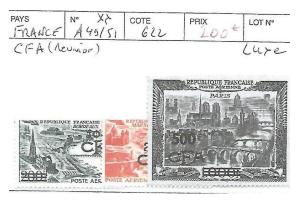

## CATALOGUE N° 9









Lot 1

Lot 2

Lot3

Lot4









Lot 5

Lot 6

Lot 7

Lot 8









Lot 9

Lot 10

Lot 11

Lot 12













Lot 13

Lot 14

Lot 15

Lot 16

Lot 17

Lot 18













Lot 19

Lot 20

Lot 21

Lot 22

Lot23

Lot24

















Lot 43 Lot 44

Lot 45

Lot 46

Lot 47

Lot 48

Lot 49











Lot 50 Lot 51

Lot 52

Lot 53

Lot 54





Lot 55 Lot 56





Lot 57 Lot 58





Lot 59



Lot 60



Lot 61 Lot 62



Lot 63



Lot 64



Lot 65



Lot 66



Lot 67





Lot N° 68





Lot n° 70



Lot 71



Lot n° 72



Lot n° 73

| Gosse<br>Dentelaa   |       |  |
|---------------------|-------|--|
| Crosse<br>Dentelina |       |  |
| Gentelina 3         |       |  |
| B                   |       |  |
|                     | 40, 3 |  |

Lot n° 74





Lot n° 75





Lot n° 76 Lot n° 77



Lot n° 78





Lot n° 79 Lot n° 80



Lot n° 81



Lot n° 82 Lot n° 83



Lot n° 84



Lot n+ 85 Lot n° 86



Lot n° 87



Lot n° 88



Lot n° 89



Lot n° 90



Lot n° 91



Lot n° 92



Lot n° 93 Lot n° 94 Lot n° 95



Lot n° 96