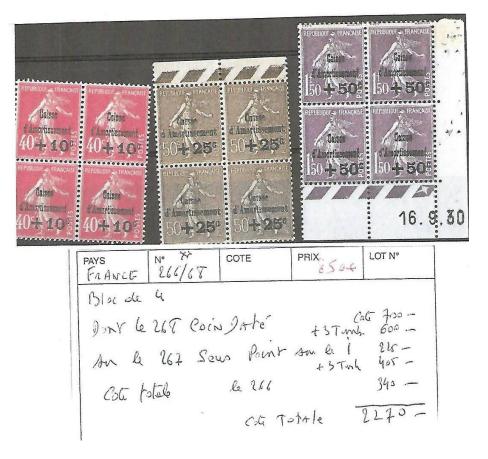

Lot 5

Lot 6

Lot 7

Lot 8









Lot 9

Lot 10

Lot 11

Lot 12













Lot 13

Lot 14

Lot 15

Lot 16

Lot 17

Lot 18













Lot 19

Lot 20

Lot 21

Lot 22

Lot23

Lot24

















Lot 43 Lot 44

Lot 45

Lot 46

Lot 47

Lot 48

Lot 49











Lot 50 Lot 51

Lot 52

Lot 53

Lot 54





Lot 55 Lot 56





Lot 57 Lot 58





Lot 59



Lot 60



Lot 61 Lot 62



Lot 63



Lot 64



Lot 65



Lot 66



Lot 67





Lot N° 68





Lot n° 70



Lot 71



Lot n° 72



Lot n° 73

| Gosse<br>Dentelaa   |       |  |
|---------------------|-------|--|
| Crosse<br>Dentelina |       |  |
| Gentelina 3         |       |  |
| B                   |       |  |
|                     | 40, 3 |  |

Lot n° 74





Lot n° 75





Lot n° 76 Lot n° 77



Lot n° 78





Lot n° 79 Lot n° 80



Lot n° 81



Lot n° 82 Lot n° 83



Lot n° 84



Lot n+ 85 Lot n° 86



Lot n° 87



Lot n° 88



Lot n° 89



Lot n° 90



Lot n° 91



Lot n° 92



Lot n° 93 Lot n° 94 Lot n° 95



Lot n° 96